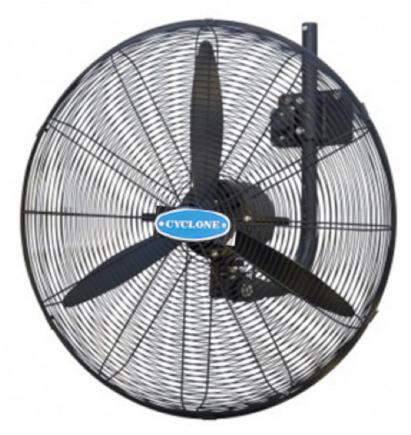

## CYCLONE 750T-W 30"

## **FEATURES**

- Easy to install
- Rear mounted 3 fan control switch
- Blades, guards and motor are powder coated for long lasting durability
- 90 degrees oscillating feature allows for wider coverage
- Special fan blade designed to maximise airflow and velocity while reducing noise
- Overheat protection for safety
- High quality copper motor

## **SPECIFICATION**

| Fan Diameter       | 750mm / 30inch    |
|--------------------|-------------------|
| Voltage            | 230V              |
| Phase              | Single            |
| RPM (1/2/3)        | 1100/1250/1400    |
| Air Volume (1/2/3) | 214/270/302m³/min |
| Noise (1/2/3)      | 58/70/75db(A)     |
| Power (1/2/3)      | 175/195/240W      |
| Product Weight     | 15kg              |
| Boxed Weight       | 16kg              |